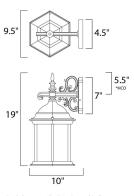

\*height from center of outlet to the top of the fixture

MEASUREMENTS DIMENSION BACK PLATE

HANGING WEIGHT LAMPING INPUT VOLTAGE

BULB BULB INCLUDED DIMMABLE : 9.5" W x 19" H x 10" Ext : 4.5" W x 7" H x 5.5" HCO : 5.2 lb

: 120V : 40W Incandescent E12 Candelabra , 120W Total : (Not Included) : Yes