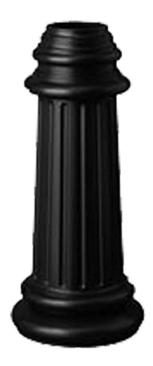

# **PRODUCT DESCRIPTION**

Maxim Lighting's commitment to both the residential lighting and the home building industries will assure you a product line focused on your lighting needs. With Maxim Lighting's Outdoor Essentials collection you will find quality product that is well designed, well priced and readily available.

#### **MEASUREMENTS**

DIMENSION : 8" L x 6.18" W x 18.25" H

HANGING WEIGHT : 5.94 lb

LAMPING

BULB DIMMABLE

# **FINISHES OPTION**



## MATERIAL

Aluminum

### **RATINGS**

N/A Location



#### **ADDITIONAL**

OPERATING TEMPERATURE: -20°C (-4°F), 40°C (104°F)

Always consult a qualified electrician before installing any lighting product.



| Job Name: | Job Type: |
|-----------|-----------|
| Quantity: | Comments  |