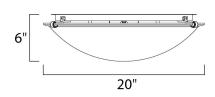

## MEASUREMENTS DIMENSION

HANGING WEIGHT LAMPING INPUT VOLTAGE BULB BULB INCLUDED DIMMABLE : 20" L x 20" W x 6" H : 8.38 lb

- : 120V : 60W Incandescent E26 Medium , 240W Total
- : (Not Included)
- : Yes