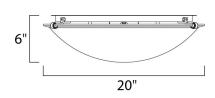

## **MEASUREMENTS**

DIMENSION HANGING WEIGHT

## LAMPING

INPUT VOLTAGE

BULB

BULB INCLUDED DIMMABLE

: 20" L x 20" W x 6" H

: 8.38 lb

: 120V

: 60W Incandescent E26 Medium, 240W Total