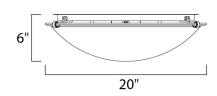

## **MEASUREMENTS**

DIMENSION HANGING WEIGHT

## LAMPING

INPUT VOLTAGE

BULB

BULB INCLUDED DIMMABLE

: 8.38 lb

: 120V : 60W Incandescent E26 Medium , 240W Total

: 20" L x 20" W x 6" H

: (Not Included)