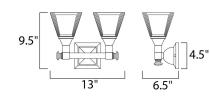

#### **MEASUREMENTS**

DIMENSION BACK PLATE HANGING WEIGHT

### **LAMPING**

INPUT VOLTAGE BULB BULB INCLUDED

DIMMABLE

MARIF

: 4.62 lb

: 13" W x 9.5" H x 6.5" Ext

: 4.5" W x 4.5" H x 7" HCO

: 120V