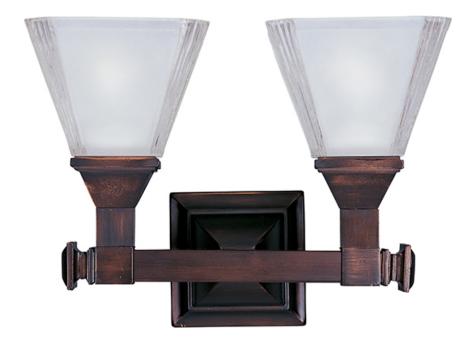

## **PRODUCT DESCRIPTION**

Classic and robust, the Brentwood series is constructed of rectangular tubing with decoratively defined end caps. The frosted glass features a stylized flair at the corners bringing traditional charm to the space installed.

# FINISHES OPTION

Oil Rubbed Bronze (OI)

## **GLASS**

Frosted FT

#### MATERIAL

Steel, Glass