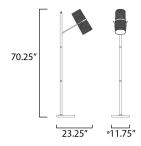

## **MEASUREMENTS**

DIMENSION MAX OAH HANGING WEIGHT

LAMPING

INPUT VOLTAGE BULB

**BULB INCLUDED** DIMMABLE

: 11.75" W x 70.25" H x 23.25" Ext

: 13.75" W

: 19.36 lb