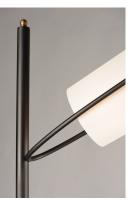

# PRODUCT DESCRIPTION

A unique collection featuring back to back Off-White fabric shades mounted to a frame of Bronze with Antique Brass accents. The adjustable mount allows you to direct the light where you most need it.

### **FINISHES OPTION**

Bronze / Antique Brass (BZAB)