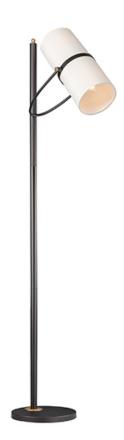

# PRODUCT DESCRIPTION

A unique collection featuring back to back Off-White fabric shades mounted to a frame of Bronze with Antique Brass accents. The adjustable mount allows you to direct the light where you most need it.

### **FINISHES OPTION**

Bronze / Antique Brass (BZAB)

#### MATERIAL

Fabric, Steel