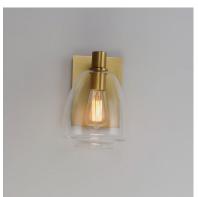

### **PRODUCT DESCRIPTION**

Pendants of Clear glass in unique elongated and undulating shapes with various sizes. This series pairs well with popular finishes in hardware and plumbing, giving you the flexibility to take chances with designer statement pieces. The metalwork is available in your choice of Matte Black, Satin Brass, or Satin Nickel. A coordinating wall sconce pairs well with the collection. Use filament bulbs to complete the look.

## **FINISHES OPTION**

Black (BK)

Satin Brass (SBR)

Satin Nickel (SN)

#### **GLASS**

Clear CL

## MATERIAL

Steel+Glass