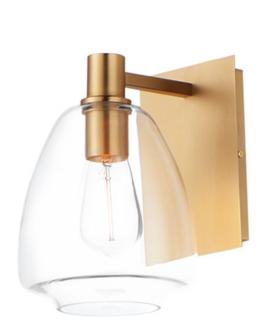

### **PRODUCT DESCRIPTION**

Pendants of Clear glass in unique elongated and undulating shapes with various sizes. This series pairs well with popular finishes in hardware and plumbing, giving you the flexibility to take chances with designer statement pieces. The metalwork is available in your choice of Matte Black, Satin Brass, or Satin Nickel. A coordinating wall sconce pairs well with the collection. Use filament bulbs to complete the look.

## **FINISHES OPTION**

Black (BK)

Satin Brass (SBR)

Satin Nickel (SN)

#### **GLASS**

Clear CL

## MATERIAL

Steel+Glass