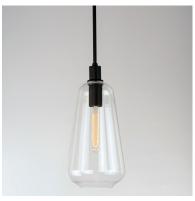

# **PRODUCT DESCRIPTION**

Pendants of Clear glass in unique elongated and undulating shapes with various sizes. This series pairs well with popular finishes in hardware and plumbing, giving you the flexibility to take chances with designer statement pieces. The metalwork is available in your choice of Matte Black, Satin Brass, or Satin Nickel. A coordinating wall sconce pairs well with the collection. Use filament bulbs to complete the look.

## **FINISHES OPTION**

Black (BK)

Satin Brass (SBR) Satin Nickel (SN)

GLASS Clear CL

# MATERIAL

Steel+Glass