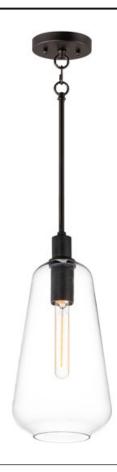

# **PRODUCT DESCRIPTION**

Pendants of Clear glass in unique elongated and undulating shapes with various sizes. This series pairs well with popular finishes in hardware and plumbing, giving you the flexibility to take chances with designer statement pieces. The metalwork is available in your choice of Matte Black, Satin Brass, or Satin Nickel. A coordinating wall sconce pairs well with the collection. Use filament bulbs to complete the look.

### **MEASUREMENTS**

DIMENSION : 7.5" L x 7.5" W x 16" H MAX OAH : 63.5" OAH CANOPY : 5" W x 0.86" H x 5" L HANGING WEIGHT : 3.53 lb

## **FINISHES OPTION**

Black (BK)

Satin Brass (SBR) Satin Nickel (SN)

GLASS Clear CL

# MATERIAL

Steel+Glass