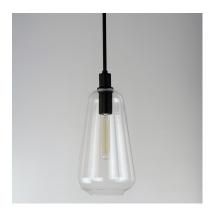

# **PRODUCT DESCRIPTION**

Pendants of Clear glass in unique elongated and undulating shapes with various sizes. This series pairs well with popular finishes in hardware and plumbing, giving you the flexibility to take chances with designer statement pieces. The metalwork is available in your choice of Matte Black, Satin Brass, or Satin Nickel. A coordinating wall sconce pairs well with the collection. Use filament bulbs to complete the look.

## **FINISHES OPTION**

Black (BK)

Satin Brass (SBR) Satin Nickel (SN)

GLASS Clear CL

# MATERIAL

Steel+Glass