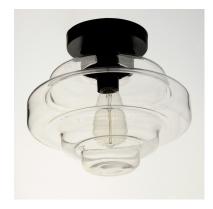

## **PRODUCT DESCRIPTION**

A sizable layered glass oscillates depth and is supported by three industrial set screws for support. Available as a pendant or flush mount, the pendant also features an oversized ring to evoking nautical vibes while remaining minimalist in its design. Available in Satin Brass, Satin Nickel, or Matte Black, pair the clear glass shades with a vintage filament lamps to complete the look.

## **MEASUREMENTS**

DIMENSION : 12" W x 15" H
CANOPY : 5" W x 0.75" H x 5" L

HANGING WEIGHT : 4 lb

## **FINISHES OPTION**

Black (BK)

Satin Brass (SBR)

Satin Nickel (SN)

#### GLASS

Clear CL

# MATERIAL

Steel + Glass