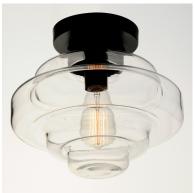

## **PRODUCT DESCRIPTION**

A sizable layered glass oscillates depth and is supported by three industrial set screws for support. Available as a pendant or flush mount, the pendant also features an oversized ring to evoking nautical vibes while remaining minimalist in its design. Available in Satin Brass, Satin Nickel, or Matte Black, pair the clear glass shades with a vintage filament lamps to complete the look.

## **MEASUREMENTS**

DIMENSION : 12" W x 15" H
CANOPY : 5" W x 0.75" H x 5" L

HANGING WEIGHT : 4 lb

## **FINISHES OPTION**

Black (BK)

Satin Brass (SBR)

Satin Nickel (SN)

#### GLASS

Clear CL

# MATERIAL

Steel + Glass