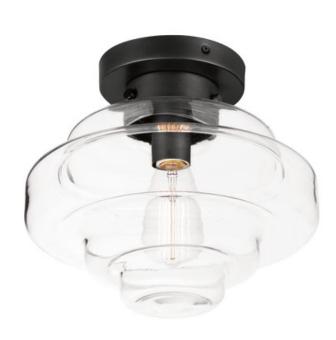

## **PRODUCT DESCRIPTION**

A sizable layered glass oscillates depth and is supported by three industrial set screws for support. Available as a pendant or flush mount, the pendant also features an oversized ring to evoking nautical vibes while remaining minimalist in its design. Available in Satin Brass, Satin Nickel, or Matte Black, pair the clear glass shades with a vintage filament lamps to complete the look.

## **MEASUREMENTS**

DIMENSION : 12" W x 15" H
CANOPY : 5" W x 0.75" H x 5" L

HANGING WEIGHT : 4 lb

## **FINISHES OPTION**

Black (BK)

Satin Brass (SBR)

Satin Nickel (SN)

#### GLASS

Clear CL

# MATERIAL

Steel + Glass