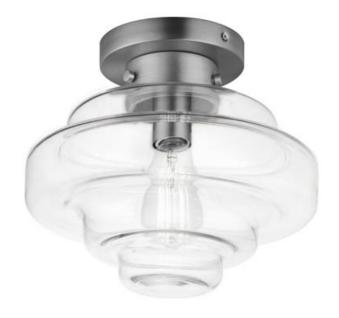

## **PRODUCT DESCRIPTION**

A sizable layered glass oscillates depth and is supported by three industrial set screws for support. Available as a pendant or flush mount, the pendant also features an oversized ring to evoking nautical vibes while remaining minimalist in its design. Available in Satin Brass, Satin Nickel, or Matte Black, pair the clear glass shades with a vintage filament lamps to complete the look.