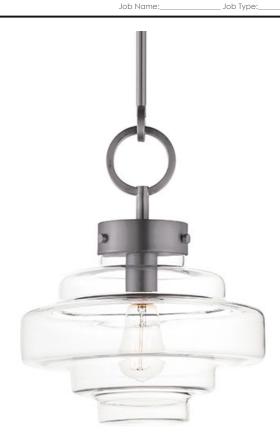

### **PRODUCT DESCRIPTION**

A sizable layered glass oscillates depth and is supported by three industrial set screws for support. Available as a pendant or flush mount, the pendant also features an oversized ring to evoking nautical vibes while remaining minimalist in its design. Available in Satin Brass, Satin Nickel, or Matte Black, pair the clear glass shades with a vintage filament lamps to complete the look.

# **MEASUREMENTS**

DIMENSION : 12" W x 15.25" H MAX OAH : 57" OAH

CANOPY : 5" W x 0.75" H x 5" L

HANGING WEIGHT : 4.4 lb