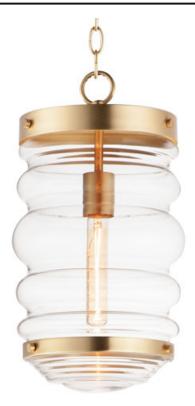

### **PRODUCT DESCRIPTION**

An oversized oscillating, cylinder of Clear Seedy glass adds to a variety of coastal inspired pendants. Three knurled edge set screws support a massive glass with a ribbed bottom. Pair the clear glass shades with tubular filament lamps to complete the

# **MEASUREMENTS**

DIMENSION : 9" W x 17" H
CANOPY : 5" W x 0.75" H x 5" L

HANGING WEIGHT : 2.2 lb

# LAMPING

INPUT VOLTAGE : 120V

BULB : 60W Incandescent E26 Medium , 60W Total

BULB INCLUDED : (Not Included)

DIMMABLE : Y

### **GLASS**

Clear CL

#### MATERIAL

Steel + Glass