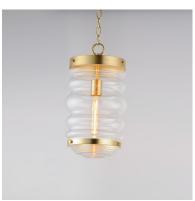

### **PRODUCT DESCRIPTION**

An oversized oscillating, cylinder of Clear Seedy glass adds to a variety of coastal inspired pendants. Three knurled edge set screws support a massive glass with a ribbed bottom. Pair the clear glass shades with tubular filament lamps to complete the

# **MEASUREMENTS**

DIMENSION : 9" W x 17" H
CANOPY : 5" W x 0.75" H x 5" L

HANGING WEIGHT : 2.2 lb

# LAMPING

INPUT VOLTAGE : 120V

BULB : 60W Incandescent E26 Medium , 60W Total

BULB INCLUDED : (Not Included)

DIMMABLE : Y

### **GLASS**

Clear CL

#### MATERIAL

Steel + Glass