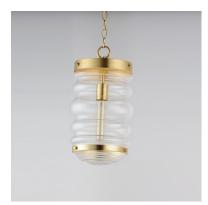

### **PRODUCT DESCRIPTION**

An oversized oscillating, cylinder of Clear Seedy glass adds to a variety of coastal inspired pendants. Three knurled edge set screws support a massive glass with a ribbed bottom. Pair the clear glass shades with tubular filament lamps to complete the

# **MEASUREMENTS**

DIMENSION : 9" W x 17" H
CANOPY : 5" W x 0.75" H x 5" L

HANGING WEIGHT : 2.2 lb

# LAMPING

INPUT VOLTAGE : 120V

BULB : 60W Incandescent E26 Medium , 60W Total

BULB INCLUDED : (Not Included)

DIMMABLE : Y

### **GLASS**

Clear CL

#### MATERIAL

Steel + Glass