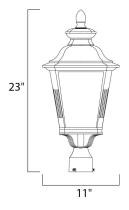

## MEASUREMENTS DIMENSION

HANGING WEIGHT LAMPING INPUT VOLTAGE BULB

BULB INCLUDED DIMMABLE : 11" L x 11" W x 23" H : 6.18 lb

: 120V

: 60W Incandescent E26 Medium , 60W Total

: (Not Included)

: Yes