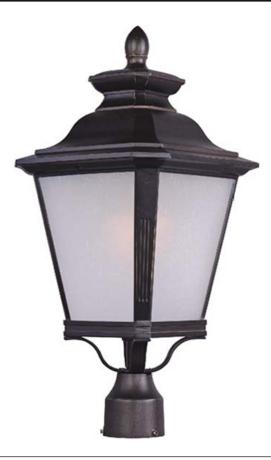

## **PRODUCT DESCRIPTION**

Knoxville is an updated take on the traditional lantern style. Finished in Bronze and with the option of Clear or Frosted glass, our Incandescent version is sure to wow.

## FINISHES OPTION

Bronze (BZ)

GLASS Frosted Seedy FS

MATERIAL Die Cast Aluminum, Glass

RATINGS CETLus Wet Location

ADDITIONAL OPERATING TEMPERATURE: -20°C (-4°F), 40°C (104°F)

Always consult a qualified electrician before installing any lighting product.