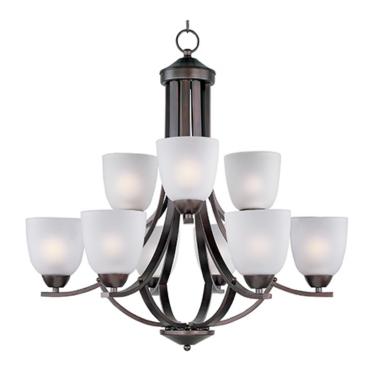

# PRODUCT DESCRIPTION

This transitional design works in any style home. Intersecting, rectangular tubing finished in your choice of Satin Nickel or Oil Rubbed Bronze gently curves to support simple line Frost glass shades.

### **FINISHES OPTION**

Oil Rubbed Bronze (OI)

Satin Nickel (SN)

# GLASS

Frosted FT