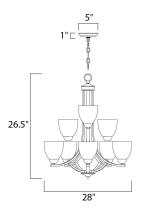

## **MEASUREMENTS**

DIMENSION CANOPY HANGING WEIGHT

LAMPING

INPUT VOLTAGE BULB

BULB INCLUDED

DIMMABLE

: 21.9 lb

: 28" L x 28" W x 26.5" H

: 5" W x 1" H x 5" L

:120V

: 60W Incandescent E26 Medium , 540W Total

: (Not Included)

: Yes