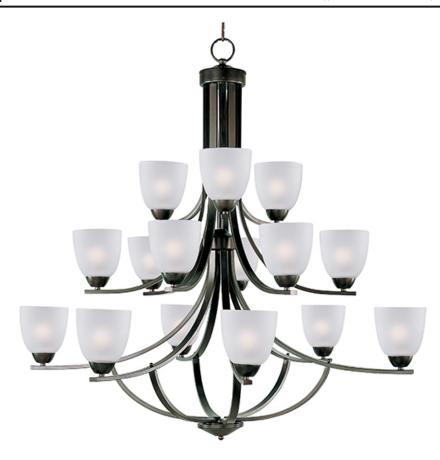

## **PRODUCT DESCRIPTION**

This transitional design works in any style home. Intersecting, rectangular tubing finished in your choice of Satin Nickel or Oil Rubbed Bronze gently curves to support simple line Frost glass shades.