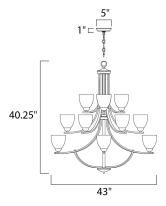

## MEASUREMENTS

Dimension Canopy Hanging Weight **Lamping** 

INPUT VOLTAGE BULB BULB INCLUDED DIMMABLE : 43" L x 43" W x 40.25" H : 5" W x 1" H x 5" L : 34.54 lb

:120V

- : 40W Incandescent E26 Medium , 600W Total
- : (Not Included) : Yes