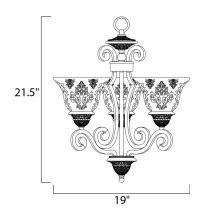

### **MEASUREMENTS**

DIMENSION HANGING WEIGHT

# LAMPING

INPUT VOLTAGE BULB BULB INCLUDED DIMMABLE : 19" L x 19" W x 21.5" H : 11.31 lb

: 120V

: 60W Incandescent E26 Medium , 180W Total

: (Not Included)

: Yes