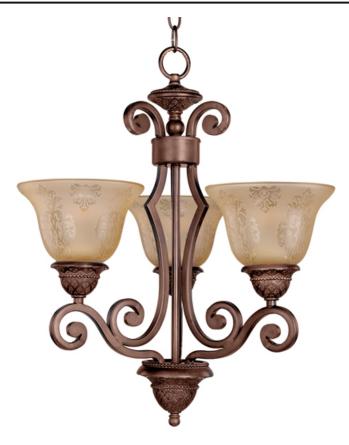

## PRODUCT DESCRIPTION

In either Screen Amber or Soft Vanilla Glass, the sharp angles of the Oil Rubbed Bronze body modernizes and inspires.

### **FINISHES OPTION**

Oil Rubbed Bronze (OI)

### GLASS

Screen Amber SA

#### MATERIAL

Steel, Glass