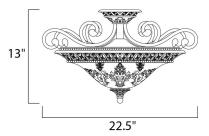

### **MEASUREMENTS**

DIMENSION CANOPY HANGING WEIGHT

#### LAMPING

INPUT VOLTAGE BULB BULB INCLUDED DIMMABLE : 22.5" L x 22.5" W x 13" H : 5.75" W x 2" H x 5.75" L

: 12.7 lb

: 120V

: 60W Incandescent E26 Medium, 180W Total

: (Not Included)

: Yes