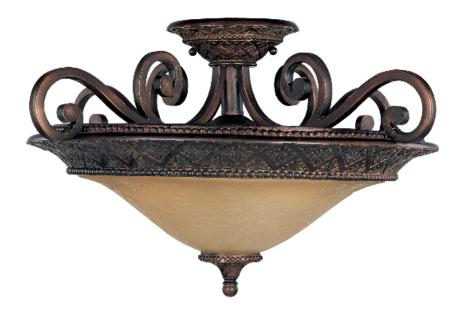

# PRODUCT DESCRIPTION

In either Screen Amber or Soft Vanilla Glass, the sharp angles of the Oil Rubbed Bronze body modernizes and inspires.

# FINISHES OPTION

Oil Rubbed Bronze (OI)

#### GLASS

Screen Amber SA

#### MATERIAL

Steel, Glass