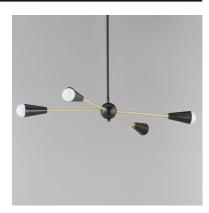

# **PRODUCT DESCRIPTION**

A classic mid-century look, the Lovell collection features two sizes of sputnik chandeliers and streamlined sconces perfect for bath vanity applications. Available in a Black/Satin Brass finish combination. Light bulbs nest inside the metal cones to become an element of the design.

### **MEASUREMENTS**

DIMENSION : 32" L x 16.25" W x 4.85" H

MAX OAH : 50" OAH CANOPY : 5" W x 0.75" H HANGING WEIGHT : 4 lb