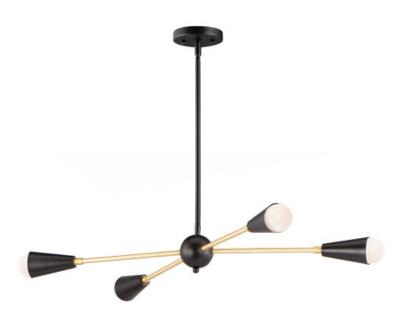

# **PRODUCT DESCRIPTION**

A classic mid-century look, the Lovell collection features two sizes of sputnik chandeliers and streamlined sconces perfect for bath vanity applications. Available in a Black/Satin Brass finish combination. Light bulbs nest inside the metal cones to become an element of the design.

### **MEASUREMENTS**

DIMENSION : 32" L x 16.25" W x 4.85" H

MAX OAH : 50" OAH CANOPY : 5" W x 0.75" H HANGING WEIGHT : 4 lb