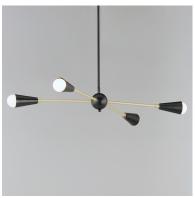

# **PRODUCT DESCRIPTION**

A classic mid-century look, the Lovell collection features two sizes of sputnik chandeliers and streamlined sconces perfect for bath vanity applications. Available in a Black/Satin Brass finish combination. Light bulbs nest inside the metal cones to become an element of the design.

### **MEASUREMENTS**

DIMENSION : 32" L x 16.25" W x 4.85" H

MAX OAH : 50" OAH CANOPY : 5" W x 0.75" H HANGING WEIGHT : 4 lb