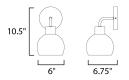

# **MEASUREMENTS**

DIMENSION MAX OAH HANGING WEIGHT LAMPING INPUT VOLTAGE

BULB **BULB INCLUDED** DIMMABLE LIGHTING\_DIRECTION : 6" W x 10.5" H x 6.75" Ext : 5" W x 5" H : 1.54 lb

### :120V : 60W Incandescent E26 Medium , 60W Total

: (Not Included)

: Y : Up/Down