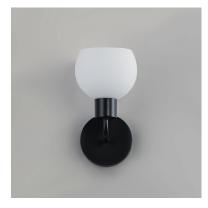

## **PRODUCT DESCRIPTION**

A charming collection of farmhouse inspired design. Satin White glass domes suspend from individually distributed tube arms. Available in Black, Satin Nickel, and a Bronze/Satin Brass combination. This transitional look offers an updated look for both traditional and modern settings.