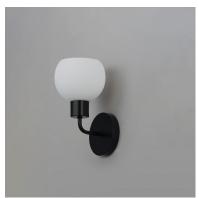

## **PRODUCT DESCRIPTION**

A charming collection of farmhouse inspired design. Satin White glass domes suspend from individually distributed tube arms. Available in Black, Satin Nickel, and a Bronze/Satin Brass combination. This transitional look offers an updated look for both traditional and modern settings.