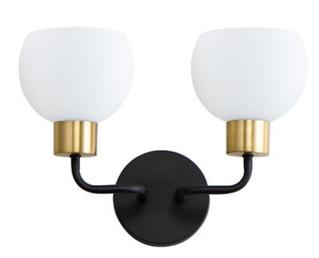

## PRODUCT DESCRIPTION

A charming collection of farmhouse inspired design. Satin White glass domes suspend from individually distributed tube arms. Available in Black, Satin Nickel, and a Bronze/Satin Brass combination. This transitional look offers an updated look for both traditional and modern settings.

# **FINISHES OPTION**

Black (BK)

Bronze Rupert (BR)

Satin Nickel (SN)

#### **GLASS**

Satin White SW

### MATERIAL

Steel + Glass