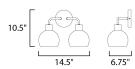

## **MEASUREMENTS**

DIMENSION : 14.5" W x 10.5" H x 6.75" Ext MAX OAH : 5" W x 5" H

HANGING WEIGHT : 2.43 lb