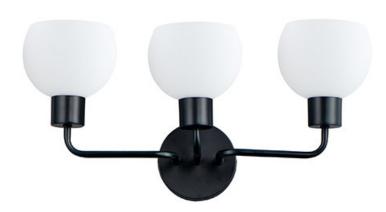

# PRODUCT DESCRIPTION

A charming collection of farmhouse inspired design. Satin White glass domes suspend from individually distributed tube arms. Available in Black, Satin Nickel, and a Bronze/Satin Brass combination. This transitional look offers an updated look for both traditional and modern settings.

## **FINISHES OPTION**

Black (BK)

Bronze Rupert (BR)

Satin Nickel (SN)

#### **GLASS**

Satin White SW