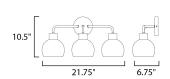

## **MEASUREMENTS**

 DIMENSION
 : 21.75" W x 10.5" H x 6.75" Ext

 BACK PLATE
 : 5" W x 5" H x 8" HCO

 HANGING WEIGHT
 : 3.3 lb