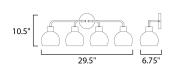

# **MEASUREMENTS**

 DIMENSION
 : 29.5" W x 10.5" H x 6.75" Ext

 BACK PLATE
 : 5" W x 5" H x 8" HCO

 HANGING WEIGHT
 : 4.62 lb