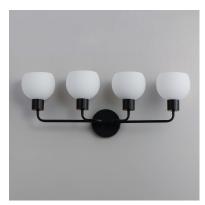

# **PRODUCT DESCRIPTION**

A charming collection of farmhouse inspired design. Satin White glass domes suspend from individually distributed tube arms. Available in Black, Satin Nickel, and a Bronze/Satin Brass combination. This transitional look offers an updated look for both traditional and modern settings.

# FINISHES OPTION

Black (BK)

Bronze Rupert (BR)

Satin Nickel (SN)

#### **GLASS**

Satin White SW