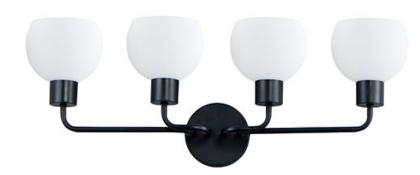

# **PRODUCT DESCRIPTION**

A charming collection of farmhouse inspired design. Satin White glass domes suspend from individually distributed tube arms. Available in Black, Satin Nickel, and a Bronze/Satin Brass combination. This transitional look offers an updated look for both traditional and modern settings.

# FINISHES OPTION

Black (BK)

Bronze Rupert (BR)

Satin Nickel (SN)

#### **GLASS**

Satin White SW