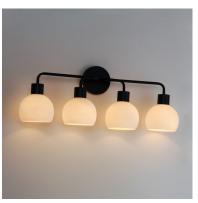

# **PRODUCT DESCRIPTION**

A charming collection of farmhouse inspired design. Satin White glass domes suspend from individually distributed tube arms. Available in Black, Satin Nickel, and a Bronze/Satin Brass combination. This transitional look offers an updated look for both traditional and modern settings.

## **LAMPING**

INPUT VOLTAGE : 120V

BULB : 60W Incandescent E26 Medium , 240W Total

BULB INCLUDED : (Not Included)
DIMMABLE : Y

LIGHTING\_DIRECTION : Up/Down

#### **GLASS**

Satin White SW