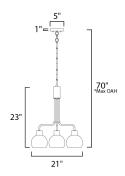

\*max overall height

## **MEASUREMENTS**

 DIMENSION
 : 21" L x 21" W x 23" H

 MAX OAH
 : 70" OAH

 CANOPY
 : 5" W x 1" H x 5" L

 HANGING WEIGHT
 : 5.5 lb