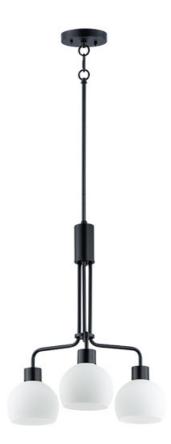

# PRODUCT DESCRIPTION

A charming collection of farmhouse inspired design. Satin White glass domes suspend from individually distributed tube arms. Available in Black, Satin Nickel, and a Bronze/Satin Brass combination. This transitional look offers an updated look for both traditional and modern settings.

## **FINISHES OPTION**

Black (BK)

Bronze Rupert (BR)

Satin Nickel (SN)

\_\_\_\_\_

#### **GLASS**

Satin White SW