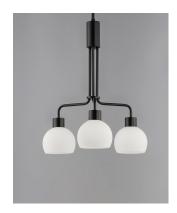

# PRODUCT DESCRIPTION

A charming collection of farmhouse inspired design. Satin White glass domes suspend from individually distributed tube arms. Available in Black, Satin Nickel, and a Bronze/Satin Brass combination. This transitional look offers an updated look for both traditional and modern settings.

## **FINISHES OPTION**

Black (BK)

Bronze Rupert (BR)

Satin Nickel (SN)

\_\_\_\_\_

#### **GLASS**

Satin White SW