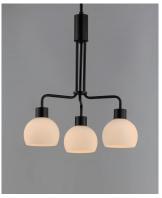

# PRODUCT DESCRIPTION

A charming collection of farmhouse inspired design. Satin White glass domes suspend from individually distributed tube arms. Available in Black, Satin Nickel, and a Bronze/Satin Brass combination. This transitional look offers an updated look for both traditional and modern settings.

## **FINISHES OPTION**

Black (BK)

Bronze Rupert (BR)

Satin Nickel (SN)

\_\_\_\_\_

#### **GLASS**

Satin White SW