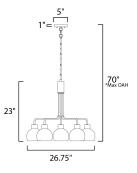

## **PRODUCT DESCRIPTION**

\*max overall height

A charming collection of farmhouse inspired design. Satin White glass domes suspend from individually distributed tube arms. Available in Black, Satin Nickel, and a Bronze/Satin Brass combination. This transitional look offers an updated look for both traditional and modern settings.

MAX OAH CANOPY HANGING WEIGHT LAMPING

DIMENSION

MEASUREMENTS

INPUT VOLTAGE BULB BULB INCLUDED DIMMABLE : 26.75" L x 26.75" W x 23" H : 70" OAH : 5" W x 1" H x 5" L : 8.14 lb

: 120V : 60W Incandescent E26 Medium , 300W Total : (Not Included) : Y