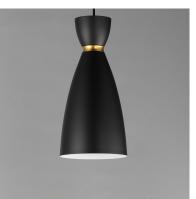

# **PRODUCT DESCRIPTION**

A full bodied silhouette of bell forms are presented in the Carillon collection. Two tone Black or White with Gold bandings are available in various proportions. Choose from a tall, thin pendant or more conventional pendants in small or oversized shapes.