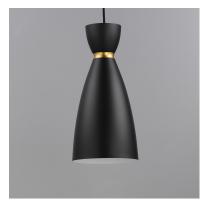

# **PRODUCT DESCRIPTION**

A full bodied silhouette of bell forms are presented in the Carillon collection. Two tone Black or White with Gold bandings are available in various proportions. Choose from a tall, thin pendant or more conventional pendants in small or oversized shapes.