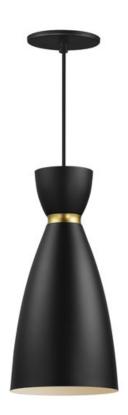

# **PRODUCT DESCRIPTION**

A full bodied silhouette of bell forms are presented in the Carillon collection. Two tone Black or White with Gold bandings are available in various proportions. Choose from a tall, thin pendant or more conventional pendants in small or oversized shapes.

## **MEASUREMENTS**

DIMENSION : 7" L x 7" W x 15" H MAX OAH : 137.5" OAH

CANOPY : 4.75" W x 0.25" H x 4.75" L

HANGING WEIGHT : 1.9 lb