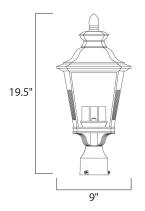

# **MEASUREMENTS**

DIMENSION HANGING WEIGHT

#### LAMPING

INPUT VOLTAGE

BULB

BULB INCLUDED

DIMMABLE

: 9" L x 9" W x 19.5" H : 3.98 lb

: 120V

: 40W Incandescent E12 Candelabra , 120W Total