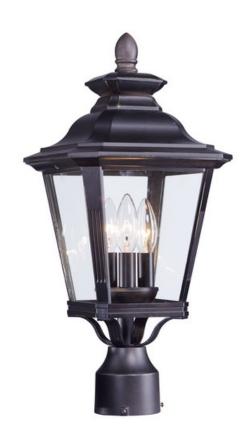

# PRODUCT DESCRIPTION

Knoxville is an updated take on the traditional lantern style. Finished in Bronze and with the option of Clear or Frosted glass, our Incandescent version is sure to wow.

### **FINISHES OPTION**

Bronze (BZ)

## **GLASS**

Clear CL