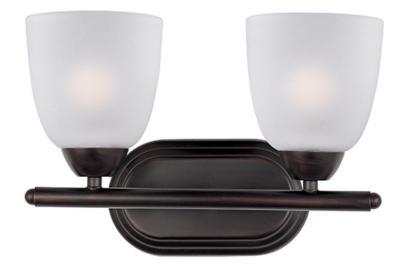

# PRODUCT DESCRIPTION

This transitional design works in any style home. Intersecting, rectangular tubing finished in your choice of Satin Nickel or Oil Rubbed Bronze gently curves to support simple line Frost glass shades.

### **FINISHES OPTION**

Oil Rubbed Bronze (OI)
Polished Chrome (PC)
Satin Nickel (SN)

#### **GLASS**

Frosted FT

## MATERIAL

Steel, Glass