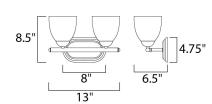

#### **MEASUREMENTS**

DIMENSION BACK PLATE HANGING WEIGHT

#### LAMPING

INPUT VOLTAGE

BULB

BULB INCLUDED

DIMMABLE

: 13" W x 8.5" H x 6.5" Ext

: 8" W x 4.75" H x 6.5" HCO

: 2.87 lb