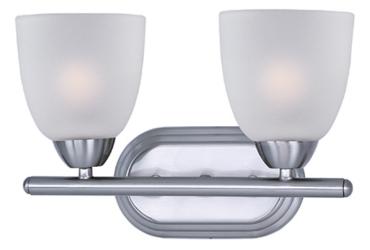

### **PRODUCT DESCRIPTION**

This transitional design works in any style home. Intersecting, rectangular tubing finished in your choice of Satin Nickel or Oil Rubbed Bronze gently curves to support simple line Frost glass shades.

# **FINISHES OPTION**

Oil Rubbed Bronze (OI) Polished Chrome (PC) Satin Nickel (SN)

#### **GLASS**

Frosted FT

# MATERIAL

Steel, Glass