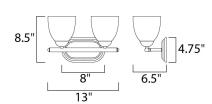

: 13" W x 8.5" H x 6.5" Ext

: 2.87 lb

: 120V

: 8" W x 4.75" H x 6.5" HCO

: 60W Incandescent E26 Medium , 120W Total

#### **MEASUREMENTS**

DIMENSION **BACK PLATE** HANGING WEIGHT