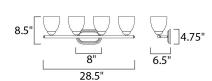

#### **MEASUREMENTS**

DIMENSION BACK PLATE HANGING WEIGHT

#### LAMPING

INPUT VOLTAGE

BULB

BULB INCLUDED

DIMMABLE

: 28.5" W x 8.5" H x 6.5" Ext : 8" W x 4.75" H x 6.5" HCO

: 6.4 lb

: 120V