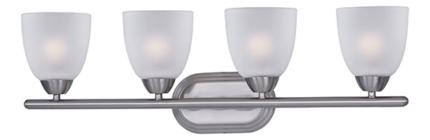

## **PRODUCT DESCRIPTION**

This transitional design works in any style home. Intersecting, rectangular tubing finished in your choice of Satin Nickel or Oil Rubbed Bronze gently curves to support simple line Frost glass shades.