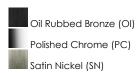

# **FINISHES OPTION**

## **PRODUCT DESCRIPTION**

This transitional design works in any style home. Intersecting, rectangular tubing finished in your choice of Satin Nickel or Oil Rubbed Bronze gently curves to support simple line Frost glass shades.