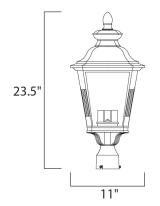

# **MEASUREMENTS**

DIMENSION HANGING WEIGHT

### LAMPING

INPUT VOLTAGE

BULB

BULB INCLUDED

DIMMABLE

: 11" L x 11" W x 23.5" H

: 6.6 lb

: 120V