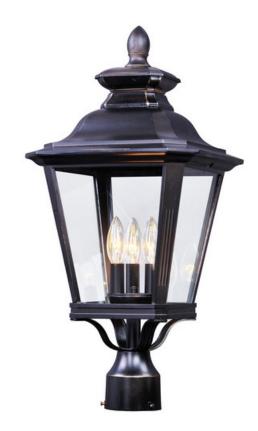

### PRODUCT DESCRIPTION

Knoxville is an updated take on the traditional lantern style. Finished in Bronze and with the option of Clear or Frosted glass, our Incandescent version is sure to wow.

### LAMPING

INPUT VOLTAGE

BULB

BULB INCLUDED

DIMMABLE

: 11" L x 11" W x 23.5" H

: 6.6 lb

: 120V

: 40W Incandescent E12 Candelabra , 120W Total

: (Not Included)

: Yes

## **FINISHES OPTION**

Bronze (BZ)

# **GLASS**

Clear CL

#### MATERIAL

Aluminum, Glass