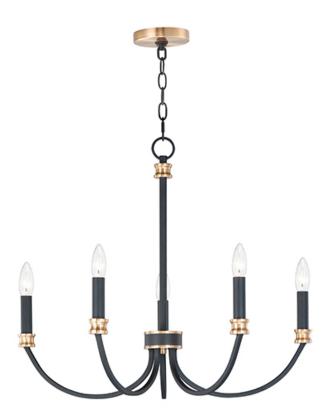

## PRODUCT DESCRIPTION

A lovely candelabra style collection with rich accents. This seemingly simple chandelier highlights classically curving accents in a stately combination of Black with Antique Brass accents or chic Weathered White with Gold Leaf accents. Taking a streamlined approach to the archetypal chandelier form, this series updates uses squared tubing to subtly modernize an approachable design with exposed candelabra lighting.

# **FINISHES OPTION**

Black / Antique Brass (BKAB) Weathered White/Gold Leaf (WWTGL)