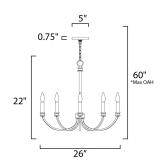

\*max overall height

### **MEASUREMENTS**

DIMENSION MAX OAH CANOPY

HANGING WEIGHT

# **LAMPING**

INPUT VOLTAGE BULB

**BULB INCLUDED** DIMMABLE

: 120V

: 60W Incandescent E12 Candelabra , 300W Total

: (Not Included)

: 26" W x 22" H

: 5" W x 0.75" H x 5" L

: 60" OAH

: 4.41 lb

: Yes