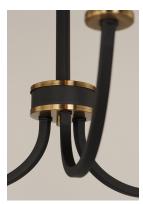

## PRODUCT DESCRIPTION

A lovely candelabra style collection with rich accents. This seemingly simple chandelier highlights classically curving accents in a stately combination of Black with Antique Brass accents or chic Weathered White with Gold Leaf accents. Taking a streamlined approach to the archetypal chandelier form, this series updates uses squared tubing to subtly modernize an approachable design with exposed candelabra lighting.

# MATERIAL

Steel