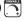

## PRODUCT DESCRIPTION

A lovely candelabra style collection with rich accents. This seemingly simple chandelier highlights classically curving accents in a stately combination of Black with Antique Brass accents or chic Weathered White with Gold Leaf accents. Taking a streamlined approach to the archetypal chandelier form, this series updates uses squared tubing to subtly modernize an approachable design with exposed candelabra lighting.

### **MEASUREMENTS**

DIMENSION MAX OAH CANOPY

HANGING WEIGHT

# **LAMPING**

INPUT VOLTAGE BULB

**BULB INCLUDED** DIMMABLE

: 120V

: 60W Incandescent E12 Candelabra , 300W Total

: (Not Included)

: 26" W x 22" H

: 5" W x 0.75" H x 5" L

: 60" OAH

: 4.41 lb

: Yes

# **FINISHES OPTION**

Black / Antique Brass (BKAB) Weathered White/Gold Leaf (WWTGL)