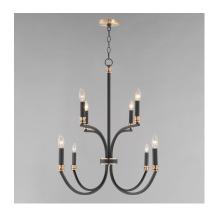

# PRODUCT DESCRIPTION

A lovely candelabra style collection with rich accents. This seemingly simple chandelier highlights classically curving accents in a stately combination of Black with Antique Brass accents or chic Weathered White with Gold Leaf accents. Taking a streamlined approach to the archetypal chandelier form, this series updates uses squared tubing to subtly modernize an approachable design with exposed candelabra lighting.

### **FINISHES OPTION**

Black / Antique Brass (BKAB)
Weathered White/Gold Leaf
(WWTGL)