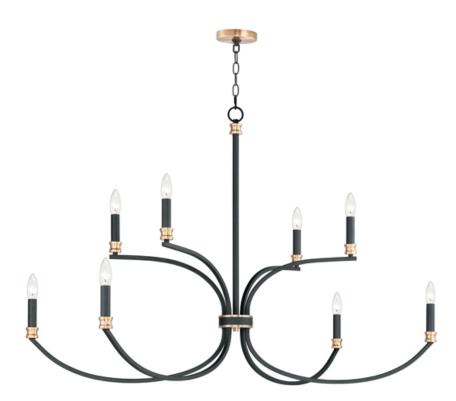

# PRODUCT DESCRIPTION

A lovely candelabra style collection with rich accents. This seemingly simple chandelier highlights classically curving accents in a stately combination of Black with Antique Brass accents or chic Weathered White with Gold Leaf accents. Taking a streamlined approach to the archetypal chandelier form, this series updates uses squared tubing to subtly modernize an approachable design with exposed candelabra lighting.

### **FINISHES OPTION**

Black / Antique Brass (BKAB)
Weathered White/Gold Leaf
(WWTGL)