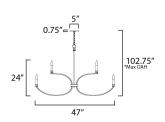

max overall height

# **MEASUREMENTS**

DIMENSION MAX OAH CANOPY HANGING WEIGHT

LAMPING

INPUT VOLTAGE BULB

BULB INCLUDED

GE : 120V

: 60W Incandescent E12 Candelabra , 480W Total

: (Not Included)

: 9.26 lb

: 48" W x 24" H

: 5" W x 0.75" H x 5" L