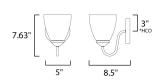

\*height from center of outlet to the top of the fixture

**MEASUREMENTS** 

DIMENSION : 5" W x 7.5" H x 8.5" Ext MAX OAH : 5" W x 5" H

HANGING WEIGHT LAMPING

INPUT VOLTAGE : 120V

BULB : 60W Incandescent E26 Medium , 60W Total