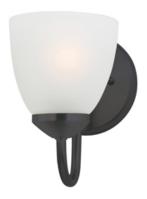

## PRODUCT DESCRIPTION

This transitional design works in any style home. Full length oval backplates support simple bell-shaped, Frosted glass shades. Available in Satin Nickel, Matte Black, and Polished Chrome.