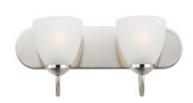

## **PRODUCT DESCRIPTION**

This transitional design works in any style home. Intersecting, rectangular tubing finished in your choice of Satin Nickel or Oil Rubbed Bronze gently curves to support simple line Frost glass shades.

BULB : 60W Incandescent E26 Medium , 120W Total

BULB INCLUDED : (Not Included)

DIMMABLE : Y

LIGHTING\_DIRECTION : Up/Down

**FINISHES OPTION** 

Satin Nickel (SN)

**GLASS** 

Frosted FT