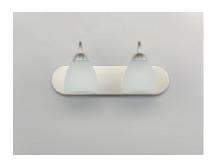

## **PRODUCT DESCRIPTION**

This transitional design works in any style home. Intersecting, rectangular tubing finished in your choice of Satin Nickel or Oil Rubbed Bronze gently curves to support simple line Frost glass shades.

BULB : 60W Incandescent E26 Medium , 120W Total

BULB INCLUDED : (Not Included)

DIMMABLE : Y

LIGHTING\_DIRECTION : Up/Down

**FINISHES OPTION** 

Satin Nickel (SN)

**GLASS** 

Frosted FT