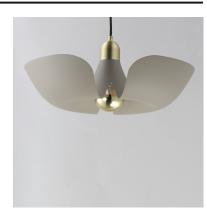

### **PRODUCT DESCRIPTION**

Incurved metal petals of Storm Grey or White finish with Satin Brass caps make oversized biophilic light fixtures. Available as wall sconces or pendants, the various configurations provide playful forms both nostalgic or youthful. Pair with a white G25 lamp or reflector lamp to complete the look.