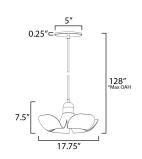

### **MEASUREMENTS**

DIMENSION : 17.75" L x 17.75" W x 7.5" H
MAX OAH : 128" OAH

CANOPY : 5" W x 0.25" H x 5" L

HANGING WEIGHT : 3.96 lb