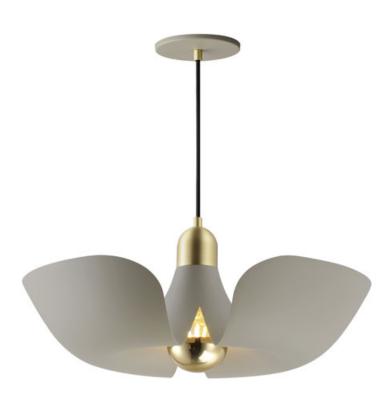

### **PRODUCT DESCRIPTION**

Incurved metal petals of Storm Grey or White finish with Satin Brass caps make oversized biophilic light fixtures. Available as wall sconces or pendants, the various configurations provide playful forms both nostalgic or youthful. Pair with a white G25 lamp or reflector lamp to complete the look.