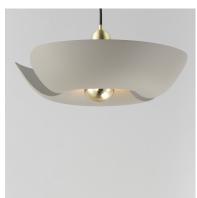

### **PRODUCT DESCRIPTION**

Incurved metal petals of Storm Grey or White finish with Satin Brass caps make oversized biophilic light fixtures. Available as wall sconces or pendants, the various configurations provide playful forms both nostalgic or youthful. Pair with a white G25 lamp or reflector lamp to complete the look.