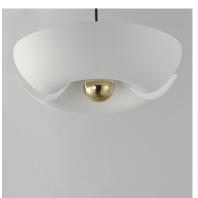

## PRODUCT DESCRIPTION

Incurved metal petals of Storm Grey or White finish with Satin Brass caps make oversized biophilic light fixtures. Available as wall sconces or pendants, the various configurations provide playful forms both nostalgic or youthful. Pair with a white G25 lamp or reflector lamp to complete the look.