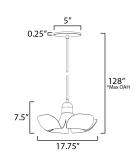

\*max overall height

## **MEASUREMENTS**

DIMENSION : 17.75" L x 17.75" W x 7.5" H
MAX OAH : 128" OAH

: 5" W x 0.25" H x 5" L

HANGING WEIGHT : 3.96 lb