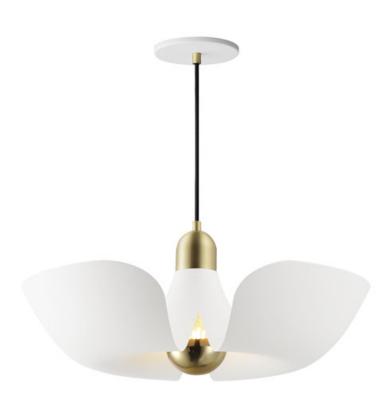

## PRODUCT DESCRIPTION

Incurved metal petals of Storm Grey or White finish with Satin Brass caps make oversized biophilic light fixtures. Available as wall sconces or pendants, the various configurations provide playful forms both nostalgic or youthful. Pair with a white G25 lamp or reflector lamp to complete the look.