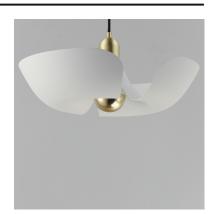

## PRODUCT DESCRIPTION

Incurved metal petals of Storm Grey or White finish with Satin Brass caps make oversized biophilic light fixtures. Available as wall sconces or pendants, the various configurations provide playful forms both nostalgic or youthful. Pair with a white G25 lamp or reflector lamp to complete the look.