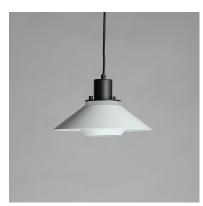

# **PRODUCT DESCRIPTION**

Influenced by early modern Scandinavian design, the Oslo pendants feature a light reveal above the shade as well as an inner shade that reduces glare and creates an interesting lighting effect. Finished in a combination of Matte White shades with Matte Black tops, this design coordinates with any color in a space. Available in 3 sizes, these pendants fit over various size counters as well as smaller dining areas.

## **MEASUREMENTS**

 DIMENSION
 : 11.75" W x 7" H

 MAX OAH
 : 132.25" OAH

 CANOPY
 : 4.75" W x 1.65" H

 HANGING WEIGHT
 : 1.98 lb