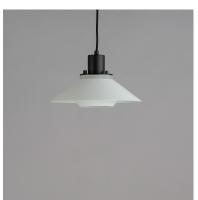

# **PRODUCT DESCRIPTION**

Influenced by early modern Scandinavian design, the Oslo pendants feature a light reveal above the shade as well as an inner shade that reduces glare and creates an interesting lighting effect. Finished in a combination of Matte White shades with Matte Black tops, this design coordinates with any color in a space. Available in 3 sizes, these pendants fit over various size counters as well as smaller dining areas.

## **MEASUREMENTS**

 DIMENSION
 : 11.75" W x 7" H

 MAX OAH
 : 132.25" OAH

 CANOPY
 : 4.75" W x 1.65" H

 HANGING WEIGHT
 : 1.98 lb