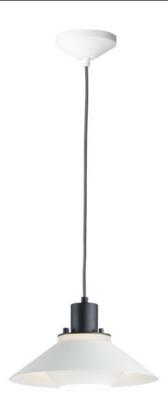

# **PRODUCT DESCRIPTION**

Influenced by early modern Scandinavian design, the Oslo pendants feature a light reveal above the shade as well as an inner shade that reduces glare and creates an interesting lighting effect. Finished in a combination of Matte White shades with Matte Black tops, this design coordinates with any color in a space. Available in 3 sizes, these pendants fit over various size counters as well as smaller dining areas.

## **MEASUREMENTS**

 DIMENSION
 : 11.75" W x 7" H

 MAX OAH
 : 132.25" OAH

 CANOPY
 : 4.75" W x 1.65" H

 HANGING WEIGHT
 : 1.98 lb