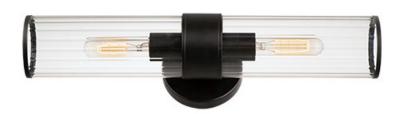

# **PRODUCT DESCRIPTION**

Simple, yet stylish, this minimal chandelier comes in your choice of Satin Brass or Matte Black bringing contemporary appeal. Clear Ribbed glass shades are fitted with rings in a coordinating color to complete the look.

### **GLASS**

Clear Ribbed CR