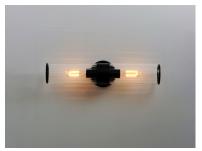

# **PRODUCT DESCRIPTION**

Simple, yet stylish, this minimal chandelier comes in your choice of Satin Brass or Matte Black bringing contemporary appeal. Clear Ribbed glass shades are fitted with rings in a coordinating color to complete the look.

#### LAMPING

INPUT VOLTAGE : 120V

BULB : 60W Incandescent E26 Medium , 120W Total

BULB INCLUDED : (Not Included)

DIMMABLE : Y
LIGHTING\_DIRECTION : Omni