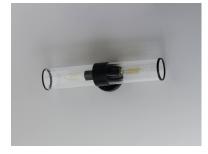

# **PRODUCT DESCRIPTION**

Simple, yet stylish, this minimal chandelier comes in your choice of Satin Brass or Matte Black bringing contemporary appeal. Clear Ribbed glass shades are fitted with rings in a coordinating color to complete the look.

### **GLASS**

Clear Ribbed CR