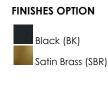

## PRODUCT DESCRIPTION

Simple, yet stylish, this minimal chandelier comes in your choice of Satin Brass or Matte Black bringing contemporary appeal. Clear Ribbed glass shades are fitted with rings in a coordinating color to complete the look.

: Y

**GLASS** Clear Ribbed CR

MATERIAL Steel+Glass

**RATINGS** ULDry Location