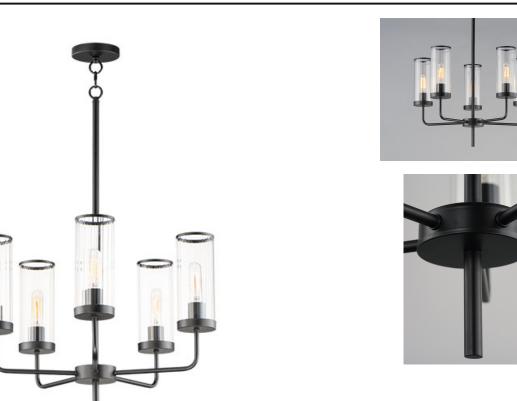

## PRODUCT DESCRIPTION

Simple, yet stylish, this minimal chandelier comes in your choice of Satin Brass or Matte Black bringing contemporary appeal. Clear Ribbed glass shades are fitted with rings in a coordinating color to complete the look.

> MEASUREMENTS DIMENSION CANOPY HANGING WEIGHT LAMPING INPUT VOLTAGE BULB BULB INCLUDED DIMMABLE

: 24" W x 24.5" H : 5" W x 0.75" H : 8.22 lb

: 120V : 60W Incandescent E26 Medium , 300W Total : (Not Included)

: Y

**GLASS** Clear Ribbed CR

MATERIAL Steel+Glass

**RATINGS** ULDry Location