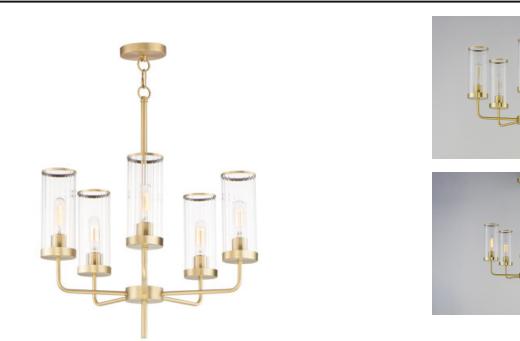

## **PRODUCT DESCRIPTION**

Simple, yet stylish, this minimal chandelier comes in your choice of Satin Brass or Matte Black bringing contemporary appeal. Clear Ribbed glass shades are fitted with rings in a coordinating color to complete the look.

> MEASUREMENTS DIMENSION CANOPY HANGING WEIGHT LAMPING INPUT VOLTAGE BULB BULB INCLUDED DIMMABLE

: 24" W x 24.5" H : 5" W x 0.75" H : 8.22 lb

: 120V : 60W Incandescent E26 Medium , 300W Total : (Not Included)