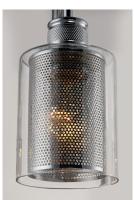

### **PRODUCT DESCRIPTION**

Clear glass cylinders lined with mesh screen are supported by knurled cups of Polished Chrome creates a contemporary design with an industrial twist. This economical collection provides a designer

### **FINISHES OPTION**

Polished Chrome (PC)

## GLASS

Clear CL

#### MATERIAL

Steel, Glass