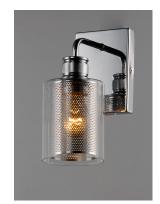

### **PRODUCT DESCRIPTION**

Clear glass cylinders lined with mesh screen are supported by knurled cups of Polished Chrome creates a contemporary design with an industrial twist. This economical collection provides a designer

### **FINISHES OPTION**

Polished Chrome (PC)

## GLASS

Clear CL

#### MATERIAL

Steel, Glass