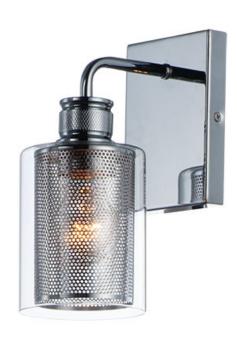

### **PRODUCT DESCRIPTION**

Clear glass cylinders lined with mesh screen are supported by knurled cups of Polished Chrome creates a contemporary design with an industrial twist. This economical collection provides a designer

### **FINISHES OPTION**

Polished Chrome (PC)

## GLASS

Clear CL

#### MATERIAL

Steel, Glass