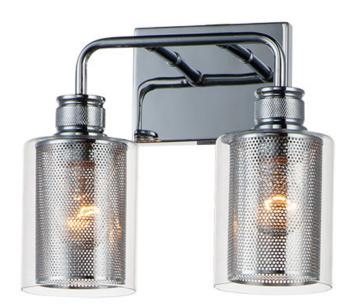

## **PRODUCT DESCRIPTION**

Clear glass cylinders lined with mesh screen are supported by knurled cups of Polished Chrome creates a contemporary design with an industrial twist. This economical collection provides a designer

# **FINISHES OPTION**

Polished Chrome (PC)

# GLASS

Clear CL

### MATERIAL

Steel, Glass