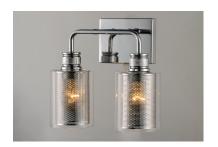

## **PRODUCT DESCRIPTION**

Clear glass cylinders lined with mesh screen are supported by knurled cups of Polished Chrome creates a contemporary design with an industrial twist. This economical collection provides a designer

# **FINISHES OPTION**

Polished Chrome (PC)

# GLASS

Clear CL

### MATERIAL

Steel, Glass