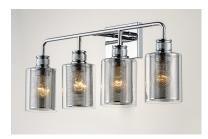

## **PRODUCT DESCRIPTION**

Clear glass cylinders lined with mesh screen are supported by knurled cups of Polished Chrome creates a contemporary design with an industrial twist. This economical collection provides a designer

# **FINISHES OPTION**

Polished Chrome (PC)

# GLASS

Clear CL