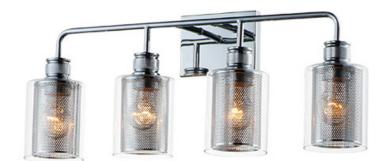

## **PRODUCT DESCRIPTION**

Clear glass cylinders lined with mesh screen are supported by knurled cups of Polished Chrome creates a contemporary design with an industrial twist. This economical collection provides a designer

# **FINISHES OPTION**

Polished Chrome (PC)

# GLASS

Clear CL