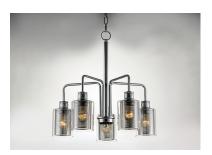

## **PRODUCT DESCRIPTION**

Clear glass cylinders lined with mesh screen are supported by knurled cups of Polished Chrome creates a contemporary design with an industrial twist. This economical collection provides a designer