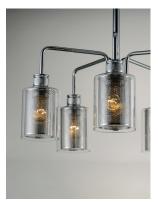

## **PRODUCT DESCRIPTION**

Clear glass cylinders lined with mesh screen are supported by knurled cups of Polished Chrome creates a contemporary design with an industrial twist. This economical collection provides a designer

# GLASS

Clear CL