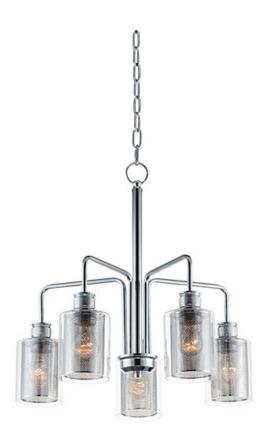

## **PRODUCT DESCRIPTION**

Clear glass cylinders lined with mesh screen are supported by knurled cups of Polished Chrome creates a contemporary design with an industrial twist. This economical collection provides a designer

## **FINISHES OPTION**

Polished Chrome (PC)