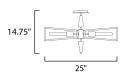

#### **MEASUREMENTS**

DIMENSION : 25" L x 25" W x 14.75" H HANGING WEIGHT : 4.752 lb