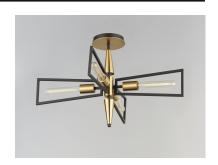

## PRODUCT DESCRIPTION

Sharp lines radiate from a pointed pin central body creating geometric angled wings that are sandwiched between matching conical fonts. Finished in a combination Antique Brass and Black, this collection is both contemporary and warm. Complete this look with vintage T10 light bulbs to for the full effect.

## **FINISHES OPTION**

Black / Satin Brass (BKSBR)