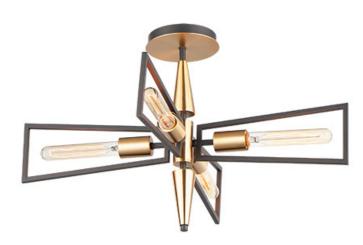

## PRODUCT DESCRIPTION

Sharp lines radiate from a pointed pin central body creating geometric angled wings that are sandwiched between matching conical fonts. Finished in a combination Antique Brass and Black, this collection is both contemporary and warm. Complete this look with vintage T10 light bulbs to for the full effect.

## **FINISHES OPTION**

Black / Satin Brass (BKSBR)