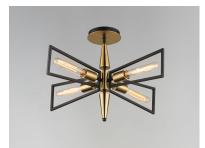

## PRODUCT DESCRIPTION

Sharp lines radiate from a pointed pin central body creating geometric angled wings that are sandwiched between matching conical fonts. Finished in a combination Antique Brass and Black, this collection is both contemporary and warm. Complete this look with vintage T10 light bulbs to for the full effect.

## **FINISHES OPTION**

Black / Satin Brass (BKSBR)