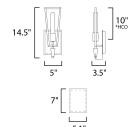

\*height from center of outlet to the top of the fixture

### **MEASUREMENTS**

 DIMENSION
 : 5" W x 14.5" H x 3.5" Ext

 MAX OAH
 : 5.1" W x 7" H

 HANGING WEIGHT
 : 2.112 lb