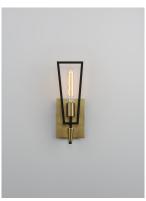

# PRODUCT DESCRIPTION

Sharp lines radiate from a pointed pin central body creating geometric angled wings that are sandwiched between matching conical fonts. Finished in a combination Antique Brass and Black, this collection is both contemporary and warm. Complete this look with vintage T10 light bulbs to for the full effect.

### **FINISHES OPTION**

Black / Satin Brass (BKSBR)