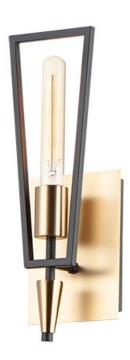

# PRODUCT DESCRIPTION

Sharp lines radiate from a pointed pin central body creating geometric angled wings that are sandwiched between matching conical fonts. Finished in a combination Antique Brass and Black, this collection is both contemporary and warm. Complete this look with vintage T10 light bulbs to for the full effect.

### **FINISHES OPTION**

Black / Satin Brass (BKSBR)