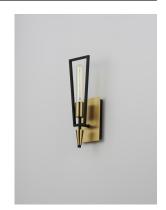

# PRODUCT DESCRIPTION

Sharp lines radiate from a pointed pin central body creating geometric angled wings that are sandwiched between matching conical fonts. Finished in a combination Antique Brass and Black, this collection is both contemporary and warm. Complete this look with vintage T10 light bulbs to for the full effect.

### **FINISHES OPTION**

Black / Satin Brass (BKSBR)