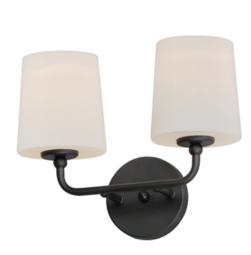

# PRODUCT DESCRIPTION

Understated elegance and convenience in its design, the simple curved arms of the Bristol collection outstretch in elongated proportions that terminate at a tapered Satin White glass shade. Designed to emulate a traditional fabric shade, the material being glass adds the element of easy maintenance and allows for upward and downward facing light installations. The single tiered wider diameters on the chandeliers also offer an upscale country living addition to the collection. Available in various finishes of Satin Nickel, Satin Brass, or black tones including a textured Anthracite finish on the chandeliers and sconces.

# **FINISHES OPTION**

Anthracite (AR)

Black (BK)

Satin Brass (SBR)

Satin Nickel (SN)

#### **GLASS**

Satin White SW