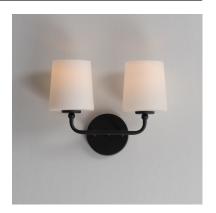

# PRODUCT DESCRIPTION

Understated elegance and convenience in its design, the simple curved arms of the Bristol collection outstretch in elongated proportions that terminate at a tapered Satin White glass shade. Designed to emulate a traditional fabric shade, the material being glass adds the element of easy maintenance and allows for upward and downward facing light installations. The single tiered wider diameters on the chandeliers also offer an upscale country living addition to the collection. Available in various finishes of Satin Nickel, Satin Brass, or black tones including a textured Anthracite finish on the chandeliers and sconces.

# **FINISHES OPTION**

Anthracite (AR)

Black (BK)

Satin Brass (SBR)

Satin Nickel (SN)

#### **GLASS**

Satin White SW