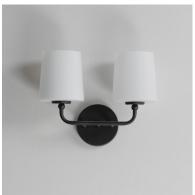

# PRODUCT DESCRIPTION

Understated elegance and convenience in its design, the simple curved arms of the Bristol collection outstretch in elongated proportions that terminate at a tapered Satin White glass shade. Designed to emulate a traditional fabric shade, the material being glass adds the element of easy maintenance and allows for upward and downward facing light installations. The single tiered wider diameters on the chandeliers also offer an upscale country living addition to the collection. Available in various finishes of Satin Nickel, Satin Brass, or black tones including a textured Anthracite finish on the chandeliers and sconces.

# **FINISHES OPTION**

Anthracite (AR)

Black (BK)

Satin Brass (SBR)

Satin Nickel (SN)

#### **GLASS**

Satin White SW