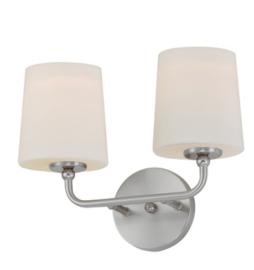

### **PRODUCT DESCRIPTION**

Understated elegance and convenience in its design, the simple curved arms of the Bristol collection outstretch in elongated proportions that terminate at a tapered Satin White glass shade. Designed to emulate a traditional fabric shade, the material being glass adds the element of easy maintenance and allows for upward and downward facing light installations. The single tiered wider diameters on the chandeliers also offer an upscale country living addition to the collection. Available in various finishes of Satin Nickel, Satin Brass, or black tones including a textured Anthracite finish on the chandeliers and sconces.

# **FINISHES OPTION**

Anthracite (AR)

Black (BK)

Satin Brass (SBR)

Satin Nickel (SN)

#### **GLASS**

Satin White SW

#### MATERIAL

Steel, Glass