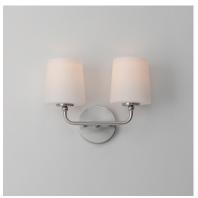

### **PRODUCT DESCRIPTION**

Understated elegance and convenience in its design, the simple curved arms of the Bristol collection outstretch in elongated proportions that terminate at a tapered Satin White glass shade. Designed to emulate a traditional fabric shade, the material being glass adds the element of easy maintenance and allows for upward and downward facing light installations. The single tiered wider diameters on the chandeliers also offer an upscale country living addition to the collection. Available in various finishes of Satin Nickel, Satin Brass, or black tones including a textured Anthracite finish on the chandeliers and sconces.

# **FINISHES OPTION**

Anthracite (AR)

Black (BK)

Satin Brass (SBR)

Satin Nickel (SN)

#### **GLASS**

Satin White SW

#### MATERIAL

Steel, Glass