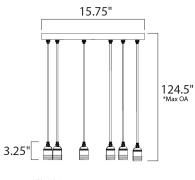

\*max overall height

### **MEASUREMENTS**

DIMENSION : 15.75" L x 15.75" W x 3.25" H
MAX OAH : 124.5" OAH
CANOPY : 15.75" W x 1" H x 15.75" L

HANGING WEIGHT : 15.16 lb WIRE LENGTH : 120"