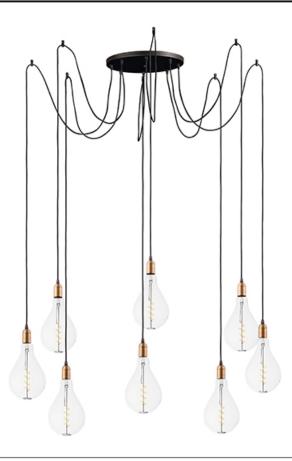

#### **PRODUCT DESCRIPTION**

Cords of Black fabric support metal sockets finished in a natural Antique Brass allow you to create unique and fun lighting. All except the single pendant are supplied with hangers that attach to the ceiling to allow you to swag each socket. There are a number of optional bulbs to choose from.

### **MEASUREMENTS**

DIMENSION : 15.75" L x 15.75" W x 3.25" H
MAX OAH : 124.5" OAH
CANOPY : 15.75" W x 1" H x 15.75" L

HANGING WEIGHT : 15.16 lb WIRE LENGTH : 120"

# LAMPING

INPUT VOLTAGE : 120V LUMENS : 2,000 Rated

BULB : 5W LED E26 Medium A50 , 40W Total

BULB INCLUDED : (Included)
DIMMABLE : Yes
COLOR\_TEMP : 2200K

### **FINISHES OPTION**

Black / Antique Brass (BKAB)

#### MATERIAL

Steel, Aluminum